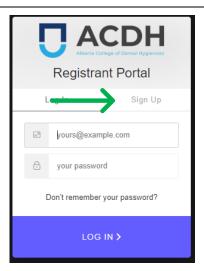

### ADD ME TO THE SYSTEM Step 2: Create a portal account

You will need to create a new portal account if you have never been a registrant with the College or are applying for reinstatement of your registration with the College. This will add **the email that you provided to the College in your Applicant Profile or Portal Access form** to the system.

A login screen displaying email address and password fields will appear.

Click "Sign Up"

Enter your email address\* and create a new password for your portal account.

Click "Sign Up"

\*Please note: this email address is the one the College has on file for you. If you need to change your email address, please contact the College.