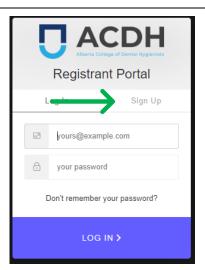

### Step 1: Access the ACDH Portal by clicking this link: ACDH Portal

The portal page will now appear.

Click "Log In"

The next steps are different depending on your circumstances.

If you are NOT a current registrant and are **applying for initial registration or reinstatement of registration** with the College, either **click this link** or follow the steps labelled **ADD ME TO THE SYSTEM**.

A login screen displaying email address and password fields will appear.

Click "Sign Up"

Enter your email address\* and create a new password for your portal account.

Click "Sign Up"

\*Please note: this email address is the one the College has on file for you. If you need to change your email address, please contact the College.