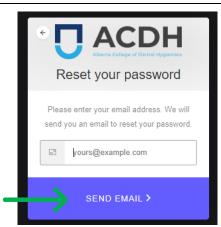

A login screen displaying email address and password will appear.

Click "Don't remember your password?"

Enter your email address\*

Click "Send Email"

\*Please note: this email address is the one the College has on file for you. If you need to change your email address, please contact the College.

A screen will display instructing you to check your email.

\*If you do not see the email, please check your junk and spam folders. Some email filters will cause this to happen and can also delay the receipt of the email for 2-3 hours.