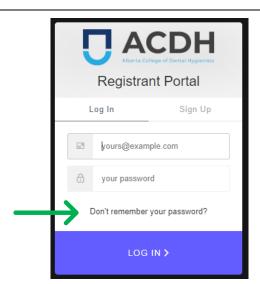

### **CHANGE MY PASSWORD Step 2: Update your Portal Account**

As an existing registrant, **the email that the College has on file for you** is already entered to the system. Please ensure you use this email address to log in to your Portal. If you have forgotten or no longer have access to this email address, please contact the College to request an email change before proceeding.

A login screen displaying email address and password will appear.

Click "Don't remember your password?"

Enter your email address\*

Click "Send Email"

\*Please note: this email address is the one the College has on file for you. If you need to change your email address, please contact the College.