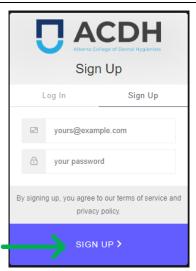

A login screen displaying email address and password fields will appear.

Click "Sign Up"

Enter your email address\* and create a new password for your portal account.

Click "Sign Up"

\*Please note: this email address is the one the College has on file for you. If you need to change your email address, please contact the College.