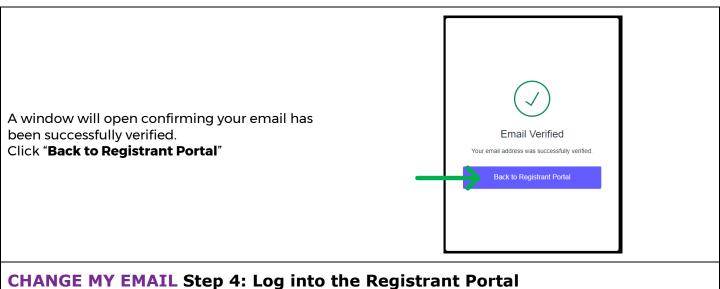

# **CHANGE MY EMAIL Step 3: Verify your account**

An email will be sent to your email address from <a href="mailto:noreply@acdh.ca">noreply@acdh.ca</a> requesting you verify your account.

#### Click "Confirm my account"

\*If you do not see the email, please check your junk mail. Some email filters will cause this to happen and can also delay the receipt of the email for 2-3 hours.

If you have not received the password change email after 3 hours, please contact the College.

## **CHANGE MY EMAIL: Instructions to Access Registrant Portal**

Return to the login page and enter your email address and password