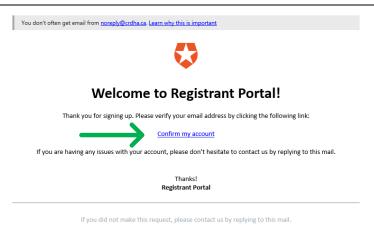

## **ADD ME TO THE SYSTEM Step 3: Verify your account**

An email will be sent to your email address from <a href="mailto:noreply@acdh.ca">noreply@acdh.ca</a> requesting you verify your account.

#### Click "Confirm my account"

\*If you do not see the email, please check your junk mail. Some email filters will cause this to happen and can also delay the receipt of the email for 2-3 hours.

If you have not received the password change email after 3 hours, please contact the College.