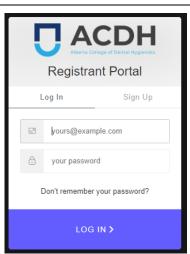

## **CHANGE MY EMAIL: Instructions to Access Registrant Portal**

Return to the login page and enter your email address and password

## **ADD ME TO THE SYSTEM: Instructions to Access Applicant Portal**

Return to the login page and enter your email address and password