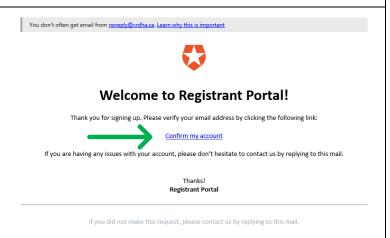

## **ADD ME TO THE SYSTEM Step 3: Verify your account**

An email will be sent to your email address from <a href="mailto:noreply@acdh.ca">noreply@acdh.ca</a> requesting you verify your account.

#### Click "Confirm my account"

\*If you do not see the email, please check your junk mail. Some email filters will cause this to happen and can also delay the receipt of the email for 2-3 hours.

If you have not received the password change email after 3 hours, please contact the College.