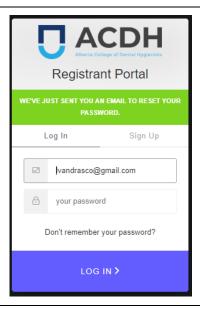

A login screen displaying email address and password will appear.

Click "Don't remember your password?"

Enter your email address\*

Click "Send Email"

\*Please note: this email address is the one the College has on file for you. If you need to change your email address, please contact the College.

A screen will display instructing you to check your email.

\*If you do not see the email, please check your junk and spam folders. Some email filters will cause this to happen and can also delay the receipt of the email for 2-3 hours.