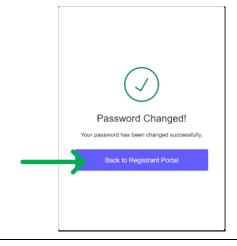

# **CHANGE MY PASSWORD Step 4: Change your password**

When you click on confirm your screen will open to the Change Your Password page.

Enter and re-enter your password.

Click "Reset password"

When successful the screen will indicate that you have successfully changed the password.

Click on "Back to Registrant Portal"