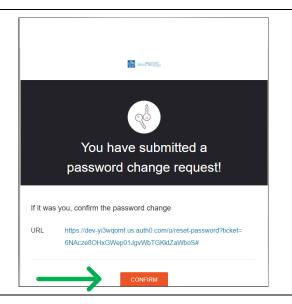

# **CHANGE MY PASSWORD Step 3: Verify your email address**

An email will be sent to your email address from <a href="mailto:noreply@acdh.ca">noreply@acdh.ca</a> requesting you to confirm that you requested the password change.

Click "Confirm"