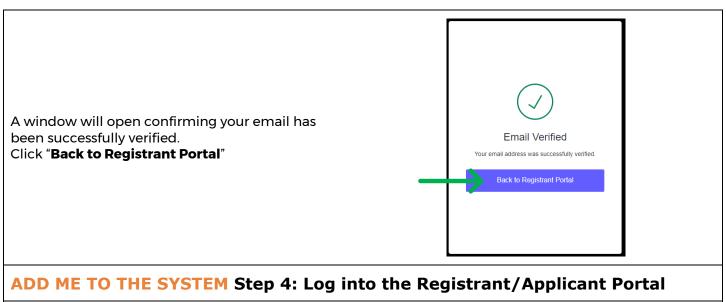

# **CHANGE MY PASSWORD Step 4: Change your password**

When you click on confirm your screen will open to the Change Your Password page.

Enter and re-enter your password.

Click "Reset password"

When successful the screen will indicate that you have successfully changed the password.

Click on "Back to Registrant Portal"