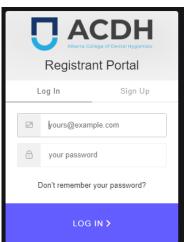

### Step 1: Access the ACDH Portal by clicking this link: ACDH Portal

The portal page will now appear.

Click "Log In"

The next steps are different depending on your circumstances.

If you are NOT a current registrant and are **applying for initial registration or reinstatement of registration** with the College, either **click this link** or follow the steps labelled **ADD ME TO THE SYSTEM**.