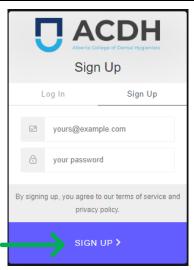

A login screen displaying email address and password fields will appear.

Click "Sign Up"

Enter your email address\* and create a new password for your portal account.

Click "Sign Up"

\*Please note: this email address is the one the College has on file for you. If you need to change your email address, please contact the College.