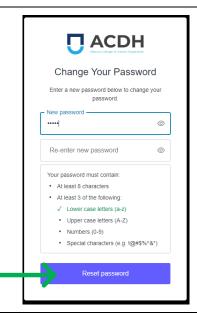

# **CHANGE MY PASSWORD Step 4: Change your password**

When you click on confirm your screen will open to the Change Your Password page.

Enter and re-enter your password.

Click "Reset password"

When successful the screen will indicate that you have successfully changed the password.